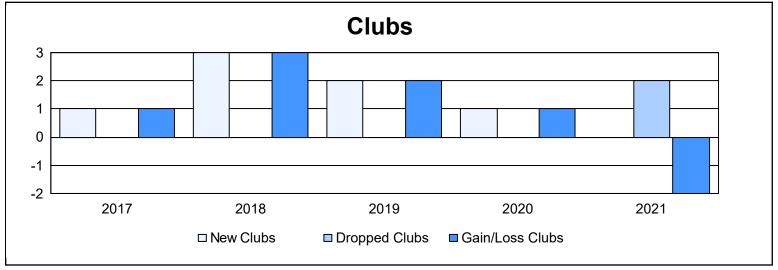

District 410 W As of June 2021 Cumulative

| Year      | New<br>Clubs | Dropped<br>Clubs | Gain/<br>Loss<br>Clubs | New<br>Members | Charter<br>Members | Reinstate<br>Members | Transfer<br>Members | Total<br>Member<br>Added | Total<br>Members<br>Dropped | Gain/<br>Loss<br>Members |
|-----------|--------------|------------------|------------------------|----------------|--------------------|----------------------|---------------------|--------------------------|-----------------------------|--------------------------|
| 2016-2017 | 1            | 0                | 1                      | 161            | 35                 | 6                    | 16                  | 218                      | 171                         | 47                       |
| 2017-2018 | 3            | 0                | 3                      | 222            | 111                | 7                    | 13                  | 353                      | 232                         | 121                      |
| 2018-2019 | 2            | 0                | 2                      | 182            | 61                 | 5                    | 8                   | 256                      | 238                         | 18                       |
| 2019-2020 | 1            | 0                | 1                      | 144            | 32                 | 8                    | 11                  | 195                      | 299                         | -104                     |
| 2020-2021 | 0            | 2                | -2                     | 152            | 5                  | 10                   | 13                  | 180                      | 227                         | -47                      |
| Average   | 1            | 0                | 1                      | 172            | 49                 | 7                    | 12                  | 240                      | 233                         | 7                        |