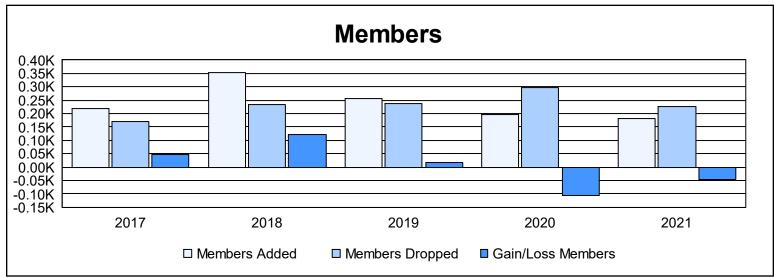

District 410 W As of June 2021 Cumulative

| Year      | New<br>Clubs | Dropped<br>Clubs | Gain/<br>Loss<br>Clubs | New<br>Members | Charter<br>Members | Reinstate<br>Members | Transfer<br>Members | Total<br>Member<br>Added | Total<br>Members<br>Dropped | Gain/<br>Loss<br>Members |
|-----------|--------------|------------------|------------------------|----------------|--------------------|----------------------|---------------------|--------------------------|-----------------------------|--------------------------|
| 2016-2017 | 1            | 0                | 1                      | 161            | 35                 | 6                    | 16                  | 218                      | 171                         | 47                       |
| 2017-2018 | 3            | 0                | 3                      | 222            | 111                | 7                    | 13                  | 353                      | 232                         | 121                      |
| 2018-2019 | 2            | 0                | 2                      | 182            | 61                 | 5                    | 8                   | 256                      | 238                         | 18                       |
| 2019-2020 | 1            | 0                | 1                      | 144            | 32                 | 8                    | 11                  | 195                      | 299                         | -104                     |
| 2020-2021 | 0            | 2                | -2                     | 152            | 5                  | 10                   | 13                  | 180                      | 227                         | -47                      |
| Average   | 1            | 0                | 1                      | 172            | 49                 | 7                    | 12                  | 240                      | 233                         | 7                        |